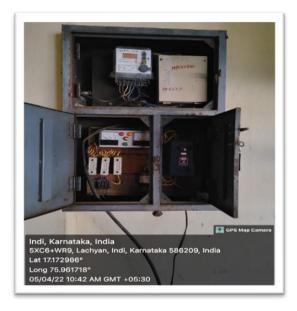

### SOLAR ENERGY TRANSFER TO ELECTRICAL(HESCOM) GRID

Phone: 08359-225118

Shri Shanteshwar Vidyavardhak Sangha, Shri Gulabachand Ravaji Gandhi Arts, Shri Yashavantaray Annaray Patil Commerce and Shri Manikachand Phulachand Doshi Science Degree College, INDI-586209. Dist: Vijayapur.