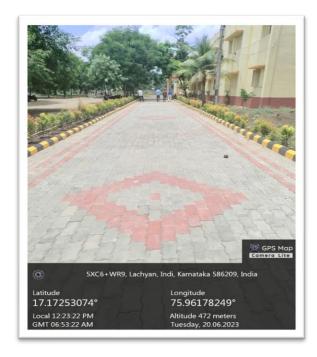

## PEDESTRIAN FRIENDLY PATHWAYS

IQAC Co-ordinator,
Shri Shanteshwar Vidyavardhak Sangha,
Shri Gulabachand Ravaji Gandhi Arts,
Shri Yashavantaray Annaray Patil Commerce
and Shri Manikachand Phulachand Doshi
Science Degree College,
INDI-586209. Dist: Vijayapur.