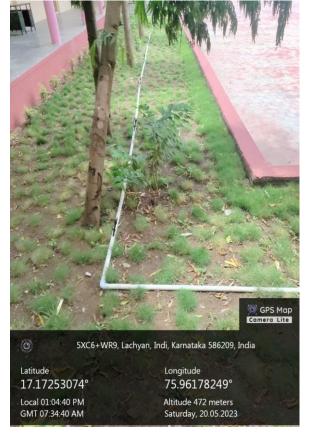

#### WITH DRIP IRRIGATION IN THE CAMPUS

IQAC Co-ordinator,
Shri Shanteshwar Vidyavardhak Sangha,
Shri Gulabachand Ravaji Gandhi Arts,
Shri Yashavantaray Annaray Patil Commerce
and Shri Manikachand Phulachand Doshi
Science Degree College,
INDI-586209. Dist: Vijayapur.

#### DRIP IRRIGATION IN THE CAMPUS