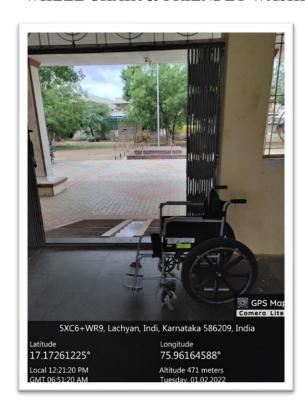

## WHEEL CHAIR & FRIENDLY WASHROOM FOR DISABLED STUDENTS

IQAC Co-ordinator,
Shri Shanteshwar Vidyavardhak Sangha,
Shri Gulabachand Ravaji Gandhi Arts,
Shri Yashavantaray Annaray Patil Commerce
and Shri Manikachand Phulachand Doshi
Science Degree College,
INDI-586209. Dist: Vijayapur.