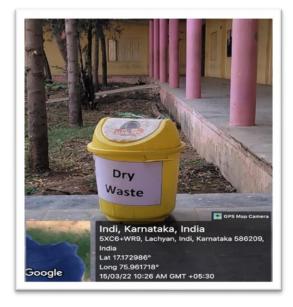

#### **DUSTBINS**

IQAC Co-ordinator,
Shri Shanteshwar Vidyavardhak Sangha,
Shri Gulabachand Ravaji Gandhi Arts,
Shri Yashavantaray Annaray Patil Commerce
and Shri Manikachand Phulachand Doshi
Science Degree College,
INDI-586209. Dist: Vijayapur.