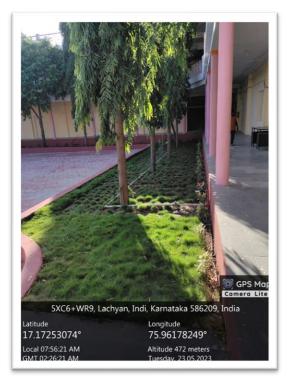

## PEDESTRIAN FRIENDLY PATHWAYS

IQAC Co-ordinator,
Shri Shanteshwar Vidyavardhak Sangha,
Shri Gulabachand Ravaji Gandhi Arts,
Shri Yashavantaray Annaray Patil Commerce
and Shri Manikachand Phulachand Doshi
Science Degree College,
INDI-586209. Dist: Vijayapur.

#### LANDSCAPING WITH TRESS AND PLANTS

IQAC Co-ordinator,
Shri Shanteshwar Vidyavardhak Sangha,
Shri Gulabachand Ravaji Gandhi Arts,
Shri Yashavantaray Annaray Patil Commerce
and Shri Manikachand Phulachand Doshi
Science Degree College,
INDI-586209. Dist: Vijayapur.