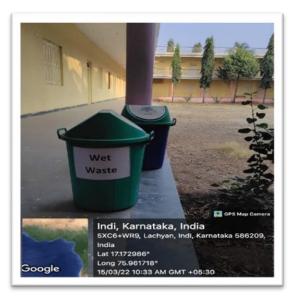

#### **DUSTBINS**

IQAC Co-ordinator,
Shri Shanteshwar Vidyavardhak Sangha,
Shri Gulabachand Ravaji Gandhi Arts,
Shri Yashavantaray Annaray Patil Commerce
and Shri Manikachand Phulachand Doshi
Science Degree College,
INDI-586209. Dist: Vijayapur.