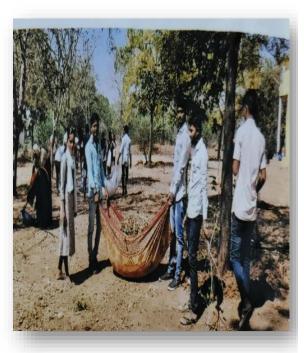

# **CLEANING THE CAMPUS UNDER NSS**

IQAC Co-ordinator,
Shri Shanteshwar Vidyavardhak Sangha,
Shri Gulabachand Ravaji Gandhi Arts,
Shri Yashavantaray Annaray Patil Commerce
and Shri Manikachand Phulachand Doshi
Science Degree College,
INDI-586209. Dist: Vijayapur.