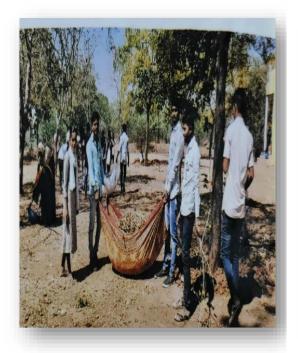

# **CLEANING THE CAMPUS UNDER NSS**

IQAC Co-ordinator,
Shri Shanteshwar Vidyavardhak Sangha,
Shri Gulabachand Ravaji Gandhi Arts,
Shri Yashavantaray Annaray Patil Commerce
and Shri Manikachand Phulachand Doshi
Science Degree College,
INDI-586209. Dist: Vijayapur.