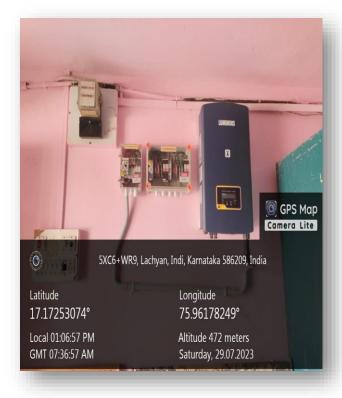

### SOLAR ENERGY TRANSFER TO ELECTRICAL(HESCOM) GRID

Phone: 08359-225118

Shri Shanteshwar Vidyavardhak Sangha, Shri Gulabachand Ravaji Gandhi Arts, Shri Yashavantaray Annaray Patil Commerce and Shri Manikachand Phulachand Doshi Science Degree College, INDI-586209. Dist: Vijayapur.