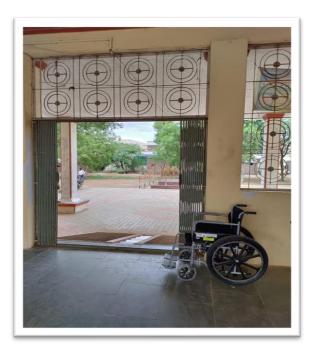

## WHEEL CHAIR & FRIENDLY WASHROOM FOR DISABLED STUDENTS

IQAC Co-ordinator,
Shri Shanteshwar Vidyavardhak Sangha,
Shri Gulabachand Ravaji Gandhi Arts,
Shri Yashavantaray Annaray Patil Commerce
and Shri Manikachand Phulachand Doshi
Science Degree College,
INDI-586209. Dist: Vijayapur.