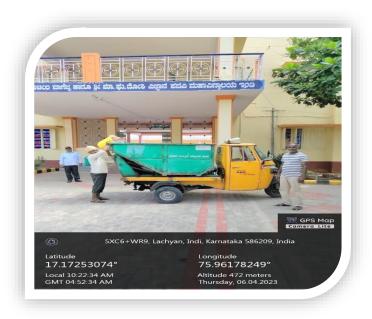

# **TOWN MUNICIPAL VEHICLE**

IQAC Co-ordinator,
Shri Shanteshwar Vidyavardhak Sangha,
Shri Gulabachand Ravaji Gandhi Arts,
Shri Yashavantaray Annaray Patil Commerce
and Shri Manikachand Phulachand Doshi
Science Degree College,
INDI-586209. Dist: Vijayapur.